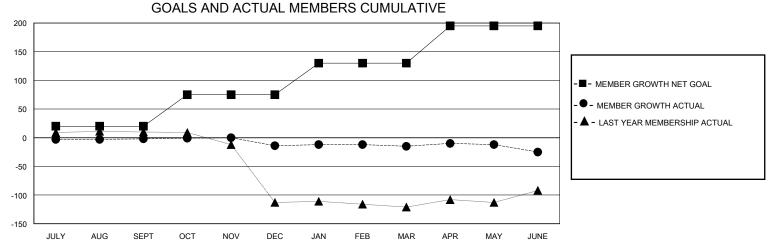

## District 412 B

Results as of: 6/30/2020

| GMT:          |               | LOC         | ATION MALAVVI |                       |                        |                         | GMT CA                                             |  |  |
|---------------|---------------|-------------|---------------|-----------------------|------------------------|-------------------------|----------------------------------------------------|--|--|
| Clubs         |               |             |               | Members               |                        |                         |                                                    |  |  |
|               | RESULTS FOR   | R 2019-2020 |               | RESULTS FOR 2019-2020 |                        |                         |                                                    |  |  |
| QUARTER       | NEW CLUB GOAL | NEW CLUBS   | DROPPED CLUBS | QUARTER MEMI          | BER GROWTH NET<br>GOAL | MEMBER GROWTH<br>ACTUAL | DROPPED<br>MEMBERS ACTUAL<br>(including transfers) |  |  |
| JULY/AUG/SEPT | 1             | 0           | 0             | JULY/AUG/SEPT         | 20                     | 5                       | 7                                                  |  |  |
| OCT/NOV/DEC   | 2             | 0           | 0             | OCT/NOV/DEC           | 55                     | 20                      | 30                                                 |  |  |
| JAN/FEB/MAR   | 2             | 0           | 0             | JAN/FEB/MAR           | 55                     | 6                       | 7                                                  |  |  |
| APR/MAY/JUNE  | 1             | 0           | 0             | APR/MAY/JUNE          | 65                     | 16                      | 26                                                 |  |  |